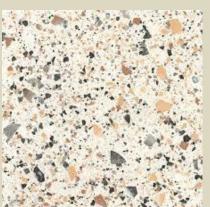

#### **FlorCrete**

FlorCrete is a special blend of polymer modified concrete that is designed to provide a resurfacing material for thin applications over old concrete or tiles. The addition of colored asggregates makes this material ideal for Terrazzo look applications. The final finish can be done with minimum metal joints. Its use in high rise buildings with difficult concrete pouring access provides the user a viable and easy solution with many color combinations as well. FlorCrete can be installed over existing or new concrete floor or over ceramic and mosaic tiles with proper preparation.

# **StoneTop**

**StoneTop** Is a type of decorative flooring made from small natural stones or aggregates bound together with resin. It's often used both indoors and outdoors due to its durability, slip resistance, and aesthetic appeal. It is poured and smoothed like a screed over a concrete or tiles prepared surface