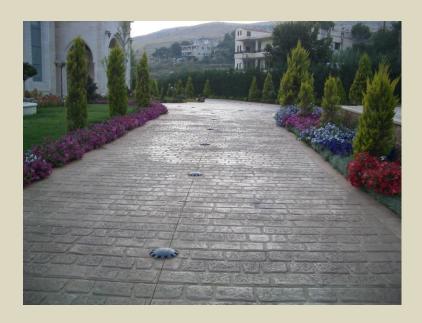

## **TopCrete Stamped Concrete**

Is the flagship of our products. It is a complete system that provides the user with a multitude of choices in colors and patterns. Options include simulated brick, stone, slate etc..

Patterns are realistically close to nature and our trained crews make sure that the end product is as natural looking as possible.