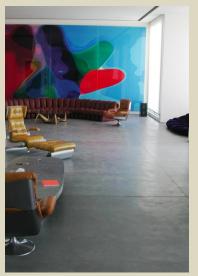

#### PRODUCT VARIETY

TopCrete International SARL introduced many new systems to the Lebanese and regional markets. One particular system has enjoyed great acceptance in interior applications. PaveCrete Modern Smooth Flooring has replaced marble finishes in many new upper scale apartments. Trendy and with a minimalistic look, it simulates plain concrete and is easy to maintain. It can be made in many colors although the most popular color is gray with different shades.