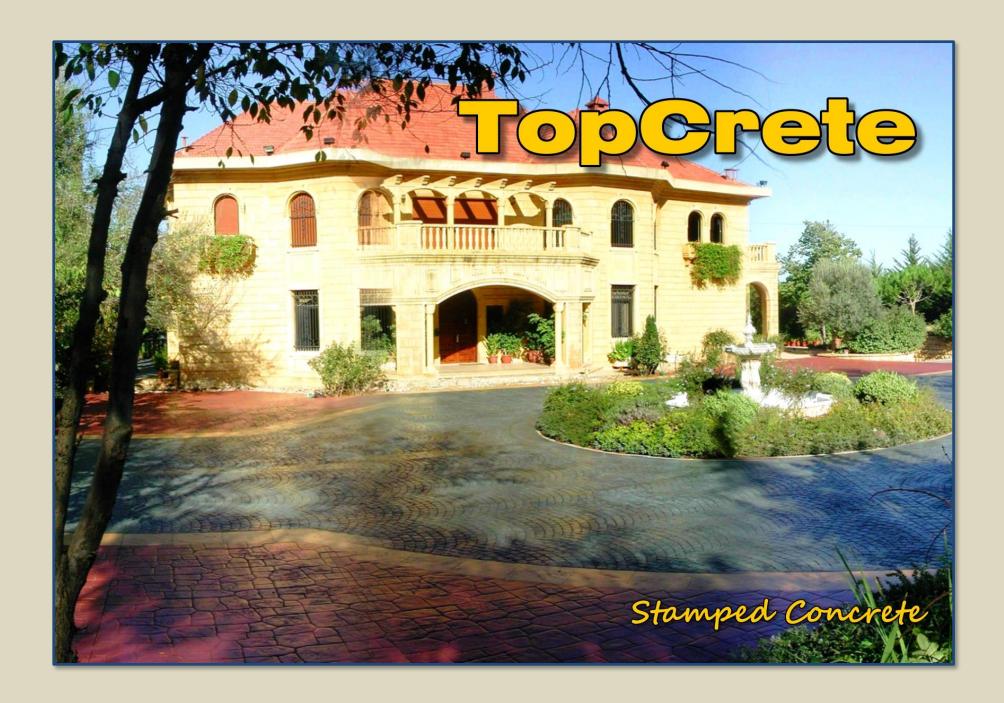

## **TopCrete Stamped Concrete**

Is the flagship of our products. It is a complete system that provides the user with a multitude of choices in colors and patterns. Options include simulated brick, stone, slate etc..

Patterns are realistically close to nature and our trained crews make sure that the end product is as natural looking as possible.