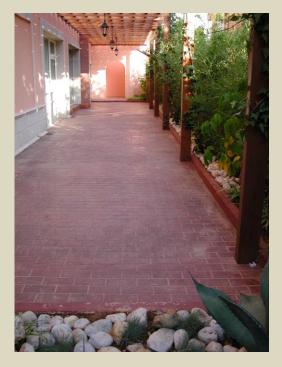

## **TopCrete Stamped Concrete**

Is the flagship of our products. It is a complete system that provides the user with a multitude of choices in colors and patterns. Options include simulated brick, stone, slate etc..

Patterns are realistically close to nature and our trained crews make sure that the end product is as natural looking as possible.