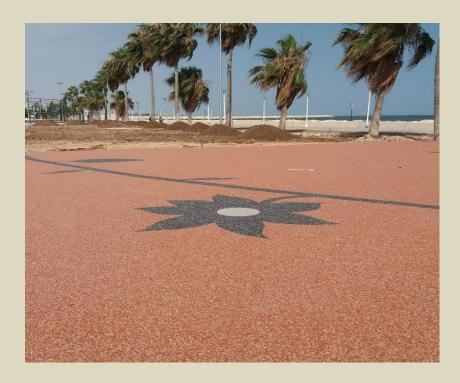

# **StoneTop**

**StoneTop** Is a type of decorative flooring made from small natural stones or aggregates bound together with resin. It's often used both indoors and outdoors due to its durability, slip resistance, and aesthetic appeal. It is poured and smoothed like a screed over a concrete or tiles prepared surface