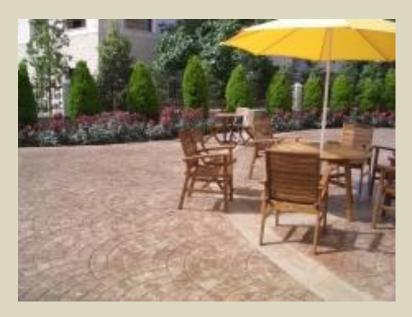

## **TopCrete Stamped Concrete**

Is the flagship of our products. It is a complete system that provides the user with a multitude of choices in colors and patterns. Options include simulated brick, stone, slate etc..

Patterns are realistically close to nature and our trained crews make sure that the end product is as natural looking as possible.