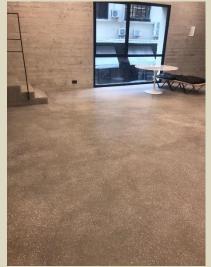

#### PRODUCT VARIETY

TopCrete International SARL introduced many new systems to the Lebanese and regional markets. One particular system has enjoyed great acceptance in interior applications. PaveCrete Modern Smooth Flooring has replaced marble finishes in many new upper scale apartments. Trendy and with a minimalistic look, it simulates plain concrete and is easy to maintain. It can be made in many colors although the most popular color is gray with different shades.

# **PaveCrete Modern Concrete Flooring**

**PaveCrete** Is the latest fashion in interior flooring. Its many applications include residential apartments, malls, retail stores, schools, etc..

Available in many colors, PaveCrete is versatile and easy to maintain. Final coating options include both glossy and mat finish. Polyurethanes and epoxy coatings are ideal for the final layer on top of the floor. A periodic wax application provides extra protection.