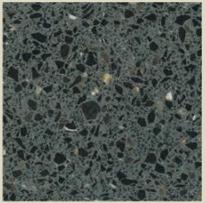

#### **FlorCrete**

FlorCrete is a special blend of polymer modified concrete that is designed to provide a resurfacing material for thin applications over old concrete or tiles. The addition of colored asggregates makes this material ideal for Terrazzo look applications. The final finish can be done with minimum metal joints. Its use in high rise buildings with difficult concrete pouring access provides the user a viable and easy solution with many color combinations as well. FlorCrete can be installed over existing or new concrete floor or over ceramic and mosaic tiles with proper preparation.

# **StoneTop**

**StoneTop** Is a type of decorative flooring made from small natural stones or aggregates bound together with resin. It's often used both indoors and outdoors due to its durability, slip resistance, and aesthetic appeal. It is poured and smoothed like a screed over a concrete or tiles prepared surface