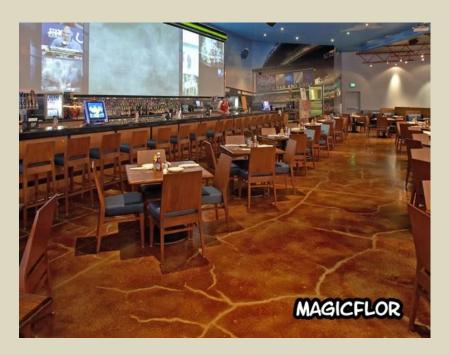

# MagicFlor

MagicFlor is the ultimate solution in decorative resin floors. Durable and customizable with a variety of color mixes and glossy or satin finish. This monolithic floor finish is installed over an existing or new concrete floor or over ceramic and mosaic tiles. Metalic pigments provide many color options, and with the addition of glitters and other enhancements makes each floor design unique in its composition.

Requiring minimum maintenance, this floor solution os odeal for showrooms, boutiques, car dealerships as well as living spaces where an ingeneous and artistic floor finish is desired.