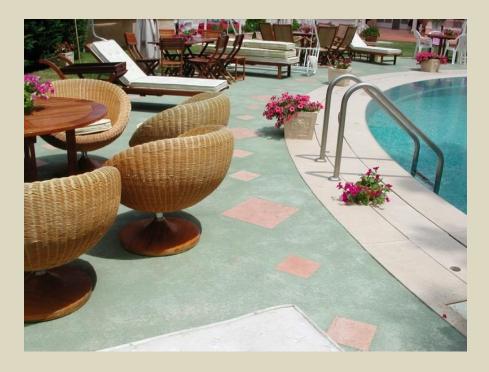

## **TopCrete Stamped Concrete**

Is the flagship of our products. It is a complete system that provides the user with a multitude of choices in colors and patterns. Options include simulated brick, stone, slate etc..

Patterns are realistically close to nature and our trained crews make sure that the end product is as natural looking as possible.