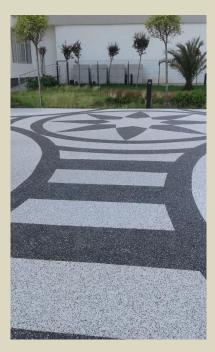

# **StoneTop**

**StoneTop** Is a type of decorative flooring made from small natural stones or aggregates bound together with resin. It's often used both indoors and outdoors due to its durability, slip resistance, and aesthetic appeal. It is poured and smoothed like a screed over a concrete or tiles prepared surface