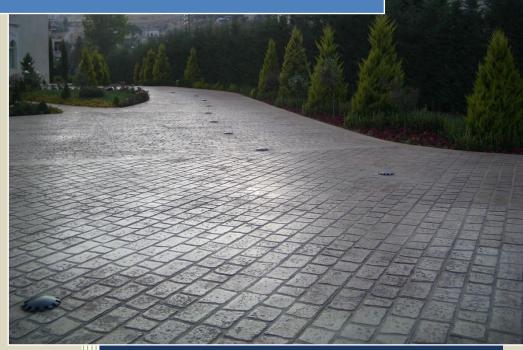

## **TopCrete Stamped Concrete**

Is the flagship of our products. It is a complete system that provides the user with a multitude of choices in colors and patterns. Options include simulated brick, stone, slate etc..

Patterns are realistically close to nature and our trained crews make sure that the end product is as natural looking as possible.