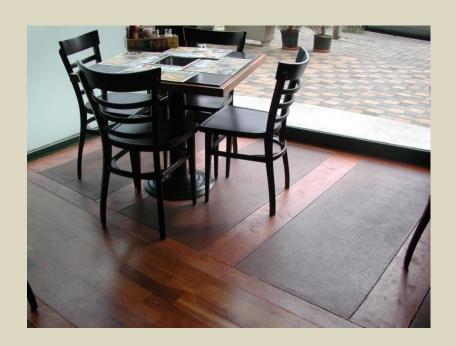

#### PRODUCT VARIETY

TopCrete International SARL introduced many new systems to the Lebanese and regional markets. One particular system has enjoyed great acceptance in interior applications. PaveCrete Modern Smooth Flooring has replaced marble finishes in many new upper scale apartments. Trendy and with a minimalistic look, it simulates plain concrete and is easy to maintain. It can be made in many colors although the most popular color is gray with different shades.

# **PaveCrete Modern Concrete Flooring**

**PaveCrete** Is the latest fashion in interior flooring. Its many applications include residential apartments, malls, retail stores, schools, etc..

Available in many colors, PaveCrete is versatile and easy to maintain. Final coating options include both glossy and mat finish. Polyurethanes and epoxy coatings are ideal for the final layer on top of the floor. A periodic wax application provides extra protection.