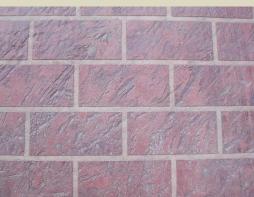

## **TopCrete Stamped Concrete**

Is the flagship of our products. It is a complete system that provides the user with a multitude of choices in colors and patterns. Options include simulated brick, stone, slate etc..

Patterns are realistically close to nature and our trained crews make sure that the end product is as natural looking as possible.