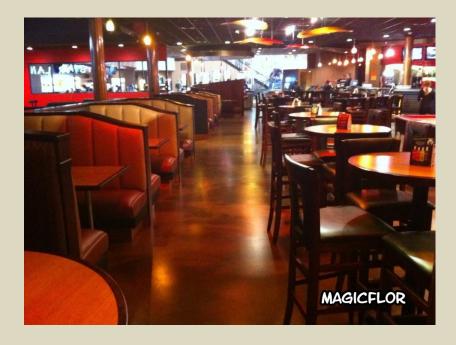

# MagicFlor

MagicFlor is the ultimate solution in decorative resin floors. Durable and customizable with a variety of color mixes and glossy or satin finish. This monolithic floor finish is installed over an existing or new concrete floor or over ceramic and mosaic tiles. Metalic pigments provide many color options, and with the addition of glitters and other enhancements makes each floor design unique in its composition.

Requiring minimum maintenance, this floor solution os odeal for showrooms, boutiques, car dealerships as well as living spaces where an ingeneous and artistic floor finish is desired.