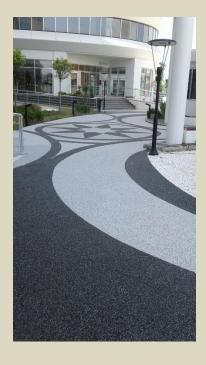

# **StoneTop**

**StoneTop** Is a type of decorative flooring made from small natural stones or aggregates bound together with resin. It's often used both indoors and outdoors due to its durability, slip resistance, and aesthetic appeal. It is poured and smoothed like a screed over a concrete or tiles prepared surface