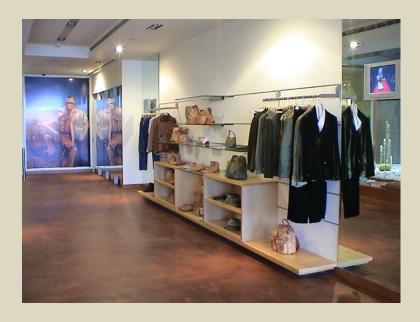

#### **FlorCrete**

FlorCrete is a special blend of polymer modified concrete that is designed to provide a resurfacing material for thin applications over old concrete or tiles. The addition of colored asggregates makes this material ideal for Terrazzo look applications. The final finish can be done with minimum metal joints. Its use in high rise buildings with difficult concrete pouring access provides the user a viable and easy solution with many color combinations as well. FlorCrete can be installed over existing or new concrete floor or over ceramic and mosaic tiles with proper preparation.