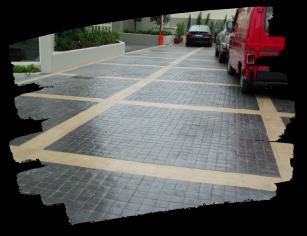

## **SELECT YOUR DESIRED FINISH**

🚵 Many Patterns

Stone, Brick, Slate, & Rocks are among the many pattern choices offered with flexibility in design & site adaptation.

Color Choices

Realistic colors with many antiquing effects are available to enhance the desired finish without affecting the surface strength.