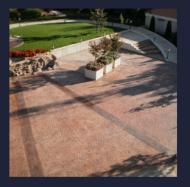

## **SELECT YOUR DESIRED FINISH**

🚵 Many Patterns

Stone, Brick, Slate, & Rocks are among the many pattern choices offered with flexibility in design & site adaptation.

Color Choices

Realistic colors with many antiquing effects are available to enhance the desired finish without affecting the surface strength.

\* Superior Materials

Color hardeners blended from exceptional ingredients ensuring color stability & strength.