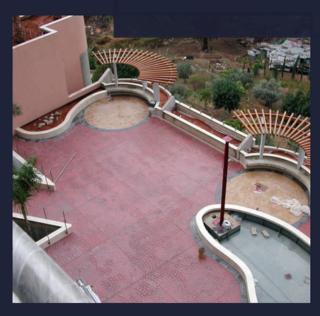

# TOPCRETE Plazas

## Stamped Concrete

Is a complete system that provides a multitude of choices in patterns & colors with options such as simulated brick, stone, slate, etc.. Available in many colors & Patterns. Our trained crews make sure that the final product is as realistic as can be achieved.

### Also Ideal For

- Rustic Interiors
  Walkways
  Ramps
- 🖌 Plazas
- Playgrounds

**Call Us** +9611-544111 +9613-882210 info@topcrete.com