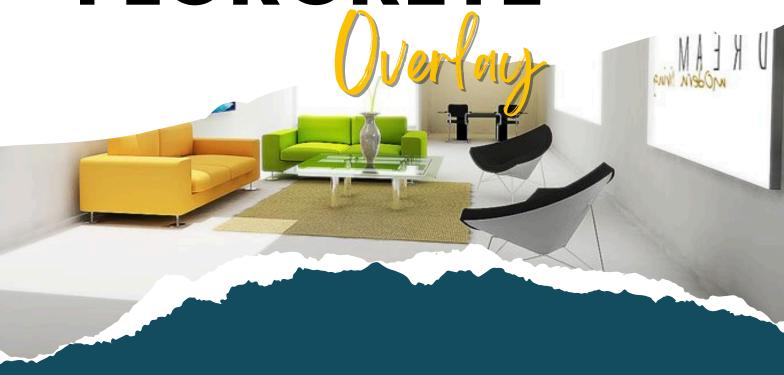

**FLORCRETE** 



## Package Includes

- ✓ Floor preparation
- ✓ Premium primer coat
- ✓ Acrylic Sealer

### **Special Options**

- ✓ PU Upgrade
- ✓ Integrated Aggregates
- ✓ Glass Chips
- ✓ Polished Wax









## RENOVATE Your Old Floor



# FlorCrete is the Ideal Solution

#### **SYSTEM**

FlorCrete is a cement based polymer modified high performance self levelling flooring system designed to be used as a decorative durable concrete overlay finish. Used in interior applications over suitable existing substrates where a high resistance to loads and heavy foot traffice is required.

### **FEATURES**

- Rapid dry to foot traffic
- Abrasion Resistant
- Bonds to stable substrates
- Reduced shrinkage & dimensional stability
- Self levelling for ease of application
- Can be stained or colored
- Can be polish